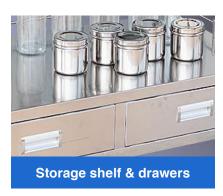

The storage layer with guardrail can prevent the goods from sliding and falling during the movement, and there are 2 drawers to store things.

Silent wheels with counter brakes can be easily fixed after reaching the position.