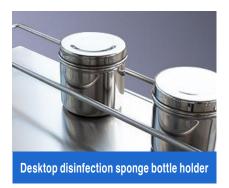

Rotatable garbage can with handle easy to carry ,stainless steel material is not easy to rust.

There is a fixed shelf on the table top to prevent the bottle with the alcohol cotton from sliding.

With handles, it is more convenient for nurses to push forward.