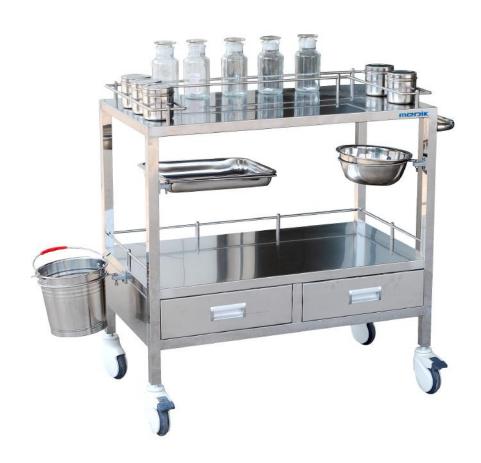

## **MK-S45**

Stainless steel instrument trolley

Better care Better comfort!

# STAINLESS STEEL INSTRUMENT TROLLEY

#### **DESCRIPTION**

MK-S45 multifunctional stainless steel instrument trolley is constructed with rectangular tube without any dead corner to accumulate the dust, easy for hygiene. The special fenced and reversed area is very practical for bottle or can container position. With functional accessories like storage drawer, dirt basin, trash can, etc., making this cart real practically for using, and can be used in first aid Room, general ward, ICU and other places.

#### **FEATURES**

- 304 stainless steel material: stainless steel square tube or round tube, tube diameter 25-40mm, wall thickness 1.0-1.2mm, polished stainless steel countertop, thickness 0.8-1.0mm
- Casters: Silent wheels with a diameter of 100mm, two of which have counter brakes
- Contains stainless steel barrels, stainless steel trays, stainless steel basin brackets
- Contains 2 drawers for storing surgical instruments
- Guardrail on the countertop

0:70

| STANDARD            |   |
|---------------------|---|
| <b>SPECIFICATIO</b> | N |

| Size                              | 90 50 95011         |  |  |
|-----------------------------------|---------------------|--|--|
| Casters                           | 100mm               |  |  |
| Material                          | 304 stainless steel |  |  |
|                                   |                     |  |  |
| 1 stainless steel clamp bracket   | √                   |  |  |
| 5 glass jars with lids            | <u>√</u>            |  |  |
| 5 stainless steel tanks with lids | <u>√</u>            |  |  |
| 1 6-ounce stainless steel bowl    | <u>√</u>            |  |  |
| Stainless steel trash can         | $\sqrt{}$           |  |  |