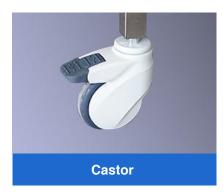

The storage layer with guardrail can prevent the goods from sliding and falling during the movement, and there are 2 drawers to store things.

Silent wheels with counter brakes can be easily fixed after reaching the position.