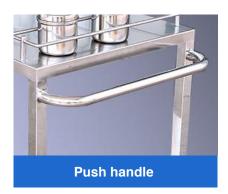

Rotatable garbage can with handle easy to carry ,stainless steel material is not easy to rust.

There is a fixed shelf on the table top to prevent the bottle with the alcohol cotton from sliding.

With handles, it is more convenient for nurses to push forward.