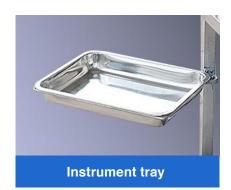

00\*50\*050

| AC | $\sim$ E | 9 | IEC |
|----|----------|---|-----|

Stainless steel movable instrument tray, It mainly stores scissors, tweezers and other instruments, which can be rotated and is convenient to use.