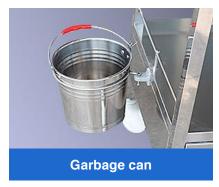

Rotatable garbage can with handle easy to carry ,stainless steel material is not easy to rust.

There is a fixed shelf on the table top to prevent the bottle with the alcohol cotton from sliding.

With handles, it is more convenient for nurses to push forward.