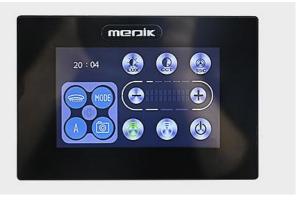

head(mm) | 620&620mm            |
| Number of bulbs            | 78&78                |
| Color temperature(K)       | 3000-5000 adjustable |
| Color render index(Ra)     | ≥98%                 |
| Spot Diameter (mm)         | 120-350              |
| LED bulb brand             | Germany Osram        |
| LED Power (VA)             | 100                  |
| Illuminance depth(mm)      | 1500                 |
| Bulb service life(H)       | >60000               |
| Voltage                    | AC110-240V 50/60H    |
| Voltage                    |                      |

## THIN LIGHT HOLDER

Optimized with a thin light holder for fast cooling, energy efficiency, and extended lifespan.

## ADJUSTABLE COLOR TEMPERATURE

## LED DISPLAY CONTROL

Convenient and Precise Brightness Adjustment.