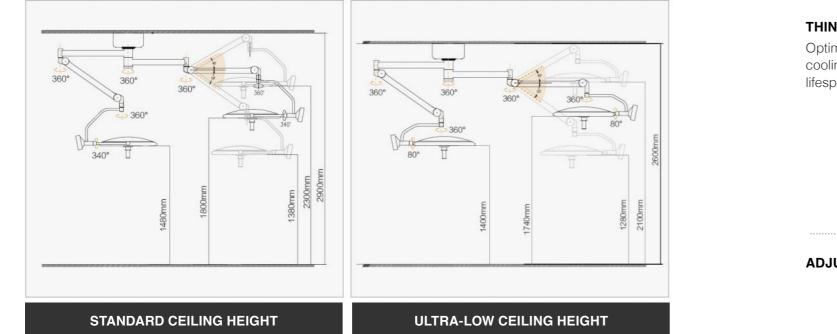

## MULTI-SEGMENT LIGHT ARM

Multi-segment lamp arm for easy operation and stable support.