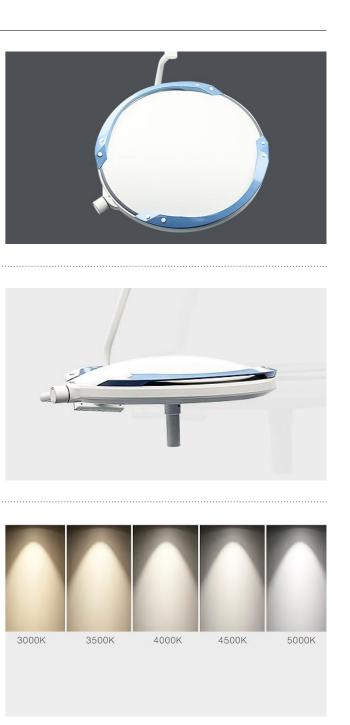

## MULTI-SEGMENT LIGHT ARM

Multi-segment lamp arm for easy operation and stable support.

## DETACHABLE HANDLE

Detachable sterilizable handle, suitable for high-temperature and high-pressure disinfection

# ERGONOMIC HANDLE

Streamlined handle design for enhanced aesthetics and ergonomic comfort.

## THIN LIGHT HOLDER

Optimized with a thin light holder for fast cooling, energy efficiency, and extended lifespan.

## ADJUSTABLE COLOR TEMPERATURE