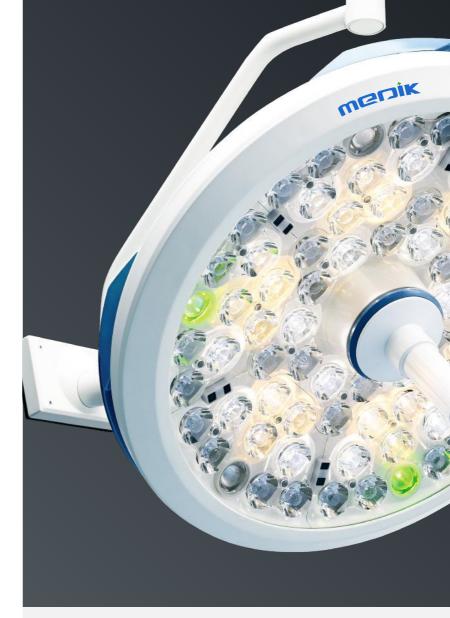

# MK-D620620W LED SURGICAL LIGHT

# MK-D620620W LED SURGICAL LIGHT

The mk-d620620w led surgical light sets a new standard in operating room illumination. With its striking design and advanced features, it delivers unparalleled performance for surgical procedures. The led control panel allows for precise light adjustment, while shade compensation ensures optimal visibility. Designed to meet various surgical needs, this wall-mounted light combines beauty and functionality seamlessly.