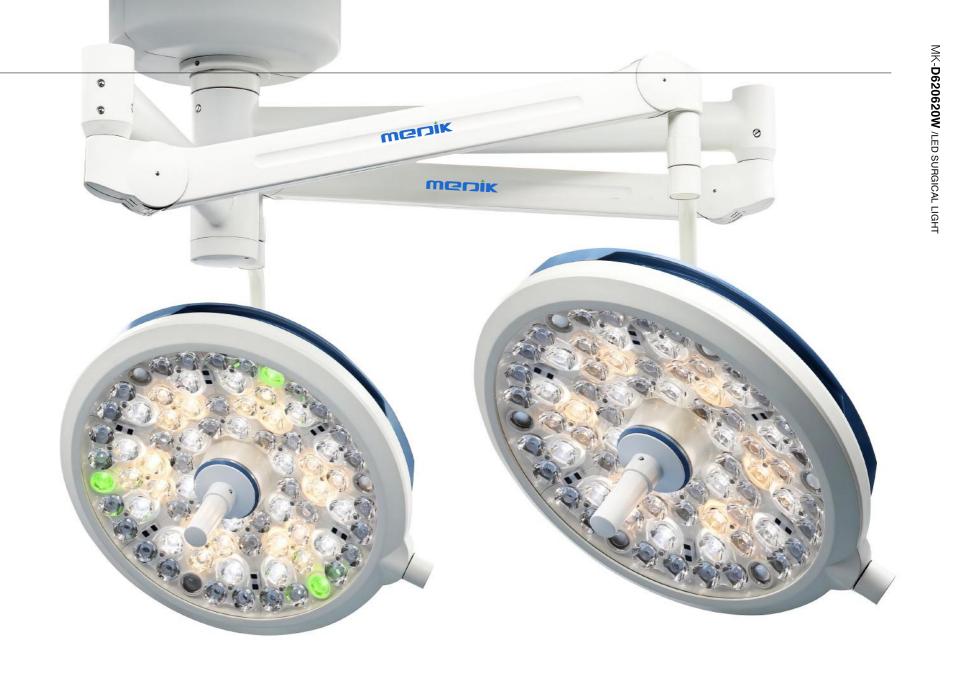

# MK-D620620W LED SURGICAL LIGHT

# MK-D620620W LED SURGICAL LIGHT

The mk-d620620w led surgical light sets a new standard in operating room illumination. With its striking design and advanced features, it delivers unparalleled performance for surgical procedures. The led control panel allows for precise light adjustment, while shade compensation ensures optimal visibility. Designed to meet various surgical needs, this wall-mounted light combines beauty and functionality seamlessly.