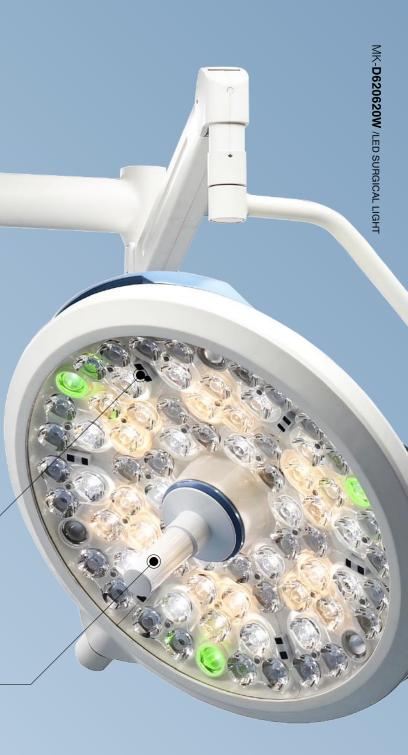

# MK-D620620W LED SURGICAL LIGHT

# MK-D620620W LED SURGICAL LIGHT

The mk-d620620w led surgical light sets a new standard in operating room illumination. With its striking design and advanced features, it delivers unparalleled performance for surgical procedures. The led control panel allows for precise light adjustment, while shade compensation ensures optimal visibility. Designed to meet various surgical needs, this wall-mounted light combines beauty and functionality seamlessly.