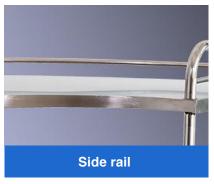

With side rails to prevent things from falling while moving.

The stainless steel cart is equipped with dia 75 mm casters, 2 with brakes, for easy movement.