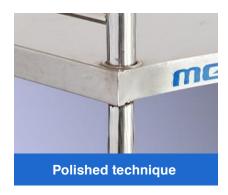

### menik

The stainless steel trolley features two handles on two sides, providing ease of maneuverability and effortless transportation.

The polishing technique achieves a smooth angle and a flawless and lustrous finish, enhancing both the aesthetic appeal and durability of the material.