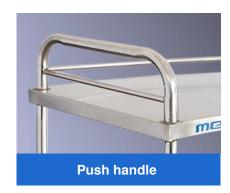

### menik

The stainless steel trolley features two handles on two sides, providing ease of maneuverability and effortless transportation.

The polishing technique achieves a smooth angle and a flawless and lustrous finish, enhancing both the aesthetic appeal and durability of the material.