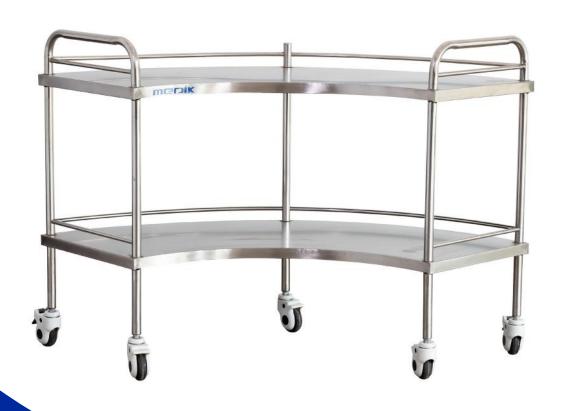

#### **DESCRIPTION**

MK-S02 is a Fan Shape Stainless Steel Equipment Cart, this cart combines durability with contemporary design, making it an essential addition to hospital working space. The unique fan-shaped design not only adds a modern touch to the workspace but also provides optimal accessibility and maneuverability. Navigate tight spaces with ease, ensuring that your tools are always within reach.

#### **FEATURES**

- Sturdy construction
- With 5 universal casters (2 casters with brakes), the trolley is easy to move and stop
- Separated into 2 shelves with fan shape
- The guardrails are equipped to prevent objects from falling

## STANDARD SPECIFICATION

| Overall size (L*W*H) | 120*46*86.5cm                    |
|----------------------|----------------------------------|
| Structure            | Stainless steel                  |
| Storage shelf        | 2pcs                             |
| Castors              | Five castors and two with brakes |