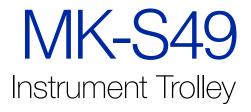

#### DESCRIPTION

Square tube reinforcement structure at the bottom of the trolley, thick shelf and perfect polished finishing,flexible castors, make MK-S49 can be applied to a variety of scenarios.Also the knock down design can save cost.

#### **FEATURES**

- Two stainless steel shelves.
- Smooth stainless steel shelves with handrail on two sides.
- Four 100mm silent castors and two with brakes are equipped.
- Polished and welded well.
- Additional square tube reinforcement structure basement, stable and durable.

#### STANDARD SPECIFICATION

| Overall Size      | L810*W450*H900mm     |
|-------------------|----------------------|
| Safe Working Load | 100kg                |
| Castor            | Dia 100mm            |
| Packing           | Knock down design    |
| Structure         | Full stainless steel |