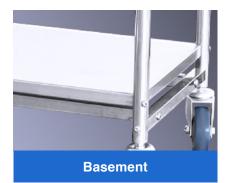

#### **FEATURES**

- Two stainless steel shelves.
- Smooth stainless steel shelves with handrail on two sides.
- Four 100mm silent castors and two with brakes are equipped.
- Polished and welded well.
- Additional square tube reinforcement structure basement, stable and durable.

Square tub reinforcement structure at the bottom of the trolley will make it durable and stable.

4 units silent castors with diagonal lock, easy to move.