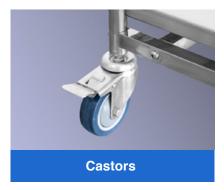

#### **FEATURES**

- Two stainless steel shelves.
- Smooth stainless steel shelves with handrail on two sides.
- Four 100mm silent castors and two with brakes are equipped.
- Polished and welded well.
- Additional square tube reinforcement structure basement, stable and durable.

Square tub reinforcement structure at the bottom of the trolley will make it durable and stable.

4 units silent castors with diagonal lock, easy to move.