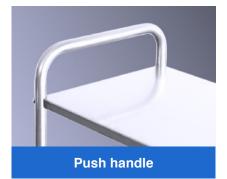

## meroik

The stainless steel trolley features two handles on two sides, providing ease of maneuverability and effortless transportation.

The polishing technique achieves a smooth angle and a flawless and lustrous finish, enhancing both the aesthetic appeal and durability of the material.