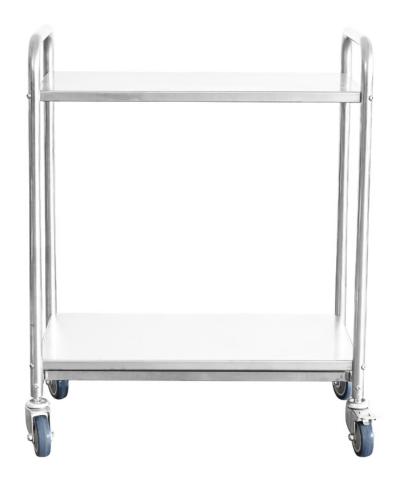

## meroik

The stainless steel trolley features two handles on two sides, providing ease of maneuverability and effortless transportation.

The polishing technique achieves a smooth angle and a flawless and lustrous finish, enhancing both the aesthetic appeal and durability of the material.