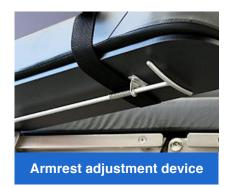

# menik

built-in kidney bridge, can be adjusted up to 120mm through the crank

Legs are adjustable via knobs and gas springs

Head adjusted via mechanical gears

Angle of armrest adjusted via gas spring

Moves via 4 castors, stable and does not shake after locking