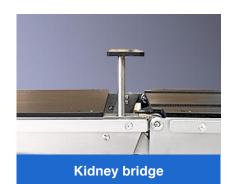

#### **FEATURES**

- Divided into 6 parts which can meet the needs of various surgeries
- All metal parts are made of high-grade 304 stainless steel, which is corrosion-resistant and easy to clean
- T-shaped base, which prevents tipping and allows doctors to get as close to the patient as possible, making surgery easier
- Equipped with remote control and column control system
- The transparent platform and sliding functions are suitable for C-arm
- Kidney bridge with adjustable height
- 4 wheels, which are very stable after locking

Kidney elevator

120mm

Leg section up

0-15°

# menik

built-in kidney bridge, can be adjusted up to 120mm through the crank

Legs are adjustable via knobs and gas springs

Head adjusted via mechanical gears

Angle of armrest adjusted via gas spring

Moves via 4 castors, stable and does not shake after locking