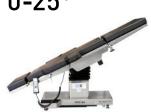

#### **DESCRIPTION**

YA-03E is an electric surgical table with comprehensive functionality and high performance. Hand remote controller with embedded railing controller provides double security during operation. T shape base provides medical staff a closer access to patient with high stability.

#### **FEATURES**

- Divided into 6 parts which can meet the needs of various surgeries
- All metal parts are made of high-grade 304 stainless steel, which is corrosion-resistant and easy to clean
- T-shaped base, which prevents tipping and allows doctors to get as close to the patient as possible, making surgery easier
- Equipped with remote control and column control system
- The transparent platform and sliding functions are suitable for C-arm
- Kidney bridge with adjustable height
- 4 wheels, which are very stable after locking