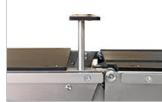

# menik

built-in kidney bridge, can be adjusted up to 120mm through the crank

Legs are adjustable via knobs and gas springs

Head adjusted via mechanical gears

Angle of armrest adjusted via gas spring

Moves via 4 castors, stable and does not shake after locking