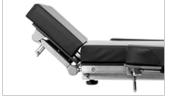

Kidney elevator

120mm

Leg section up

0-15°

# menik

built-in kidney bridge, can be adjusted up to 120mm through the crank

Legs are adjustable via knobs and gas springs

Head adjusted via mechanical gears

Angle of armrest adjusted via gas spring

Moves via 4 castors, stable and does not shake after locking