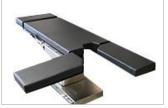

#### **FEATURES**

- Divided into 6 parts which can meet the needs of various surgeries
- All metal parts are made of high-grade 304 stainless steel, which is corrosion-resistant and easy to clean
- T-shaped base, which prevents tipping and allows doctors to get as close to the patient as possible, making surgery easier
- Equipped with remote control and column control system
- The transparent platform and sliding functions are suitable for C-arm
- Kidney bridge with adjustable height
- 4 wheels, which are very stable after locking

#### STANDARD SPECIFICATION

| Table Length              | 2070mm_(81.5")           |
|---------------------------|--------------------------|
| Table Width               | 550mm (21.5")            |
| Table Height Range        | 700~1000mm (27.5"~39.3") |
| Head section up/down      | 45° / 90°                |
| Back section up/down      | 75° / 20°                |
| Leg section up/down       | 15° / 90°                |
| Leg section outward       | 90°                      |
| Trendelenburg             | 25°                      |
| Reverse trendelenburg     | 25°                      |
| Lateral Tilt (left/right) | 15° / 15°                |
| kidney bridge             | 120mm (4.7")             |
| Sliding                   | 300mm (11.8")            |
| Loading capacity          | 250kg (550lb)            |
|                           |                          |