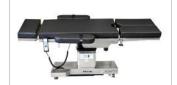

#### **DESCRIPTION**

YA-03E is an electric surgical table with comprehensive functionality and high performance. Hand remote controller with embedded railing controller provides double security during operation. T shape base provides medical staff a closer access to patient with high stability.

#### **FEATURES**

- Divided into 6 parts which can meet the needs of various surgeries
- All metal parts are made of high-grade 304 stainless steel, which is corrosion-resistant and easy to clean
- T-shaped base, which prevents tipping and allows doctors to get as close to the patient as possible, making surgery easier
- Equipped with remote control and column control system
- The transparent platform and sliding functions are suitable for C-arm
- Kidney bridge with adjustable height
- 4 wheels, which are very stable after locking

#### STANDARD SPECIFICATION

| Table Length              | 2070mm_(81.5")           |
|---------------------------|--------------------------|
| Table Width               | 550mm (21.5")            |
| Table Height Range        | 700~1000mm (27.5"~39.3") |
| Head section up/down      | 45° / 90°                |
| Back section up/down      | 75° / 20°                |
| Leg section up/down       | 15° / 90°                |
| Leg section outward       | 90°                      |
| Trendelenburg             | 25°                      |
| Reverse trendelenburg     | 25°                      |
| Lateral Tilt (left/right) | 15° / 15°                |
| kidney bridge             | 120mm (4.7")             |
| Sliding                   | 300mm (11.8")            |
| Loading capacity          | 250kg (550lb)            |
|                           |                          |