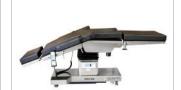

#### **DESCRIPTION**

YA-03E is an electric surgical table with comprehensive functionality and high performance. Hand remote controller with embedded railing controller provides double security during operation. T shape base provides medical staff a closer access to patient with high stability.

#### **FEATURES**

- Divided into 6 parts which can meet the needs of various surgeries
- All metal parts are made of high-grade 304 stainless steel, which is corrosion-resistant and easy to clean
- T-shaped base, which prevents tipping and allows doctors to get as close to the patient as possible, making surgery easier
- Equipped with remote control and column control system
- The transparent platform and sliding functions are suitable for C-arm
- Kidney bridge with adjustable height
- 4 wheels, which are very stable after locking