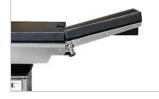

# menik

built-in kidney bridge, can be adjusted up to 120mm through the crank

Legs are adjustable via knobs and gas springs

Head adjusted via mechanical gears

Angle of armrest adjusted via gas spring

Moves via 4 castors, stable and does not shake after locking