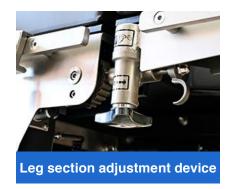

Head section up

0-45°

Head section down

0-90°

Leg section down

0-90°

Leg section outward

0-90°

# menik

built-in kidney bridge, can be adjusted up to 120mm through the crank

Legs are adjustable via knobs and gas springs

Head adjusted via mechanical gears

Angle of armrest adjusted via gas spring

Moves via 4 castors, stable and does not shake after locking