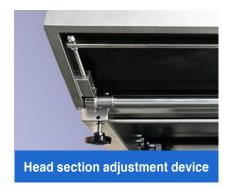

Head section up

0-45°

Head section down

0-90°

Leg section down

0-90°

Leg section outward

0-90°

# menik

built-in kidney bridge, can be adjusted up to 120mm through the crank

Legs are adjustable via knobs and gas springs

Head adjusted via mechanical gears

Angle of armrest adjusted via gas spring

Moves via 4 castors, stable and does not shake after locking