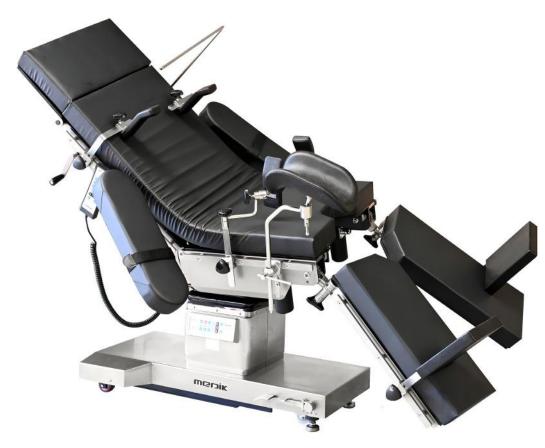

#### **DESCRIPTION**

YA-03E is an electric surgical table with comprehensive functionality and high performance. Hand remote controller with embedded railing controller provides double security during operation. T shape base provides medical staff a closer access to patient with high stability.

#### **FEATURES**

- Divided into 6 parts which can meet the needs of various surgeries
- All metal parts are made of high-grade 304 stainless steel, which is corrosion-resistant and easy to clean
- T-shaped base, which prevents tipping and allows doctors to get as close to the patient as possible, making surgery easier
- Equipped with remote control and column control system
- The transparent platform and sliding functions are suitable for C-arm
- Kidney bridge with adjustable height
- 4 wheels, which are very stable after locking

# menik

built-in kidney bridge, can be adjusted up to 120mm through the crank

Legs are adjustable via knobs and gas springs

Head adjusted via mechanical gears

Angle of armrest adjusted via gas spring

Moves via 4 castors, stable and does not shake after locking