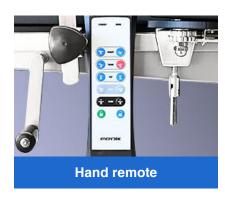

#### **DESCRIPTION**

YA-03E is an electric surgical table with comprehensive functionality and high performance. Hand remote controller with embedded railing controller provides double security during operation. T shape base provides medical staff a closer access to patient with high stability.

#### **FEATURES**

- Divided into 6 parts which can meet the needs of various surgeries
- All metal parts are made of high-grade 304 stainless steel, which is corrosion-resistant and easy to clean
- T-shaped base, which prevents tipping and allows doctors to get as close to the patient as possible, making surgery easier
- Equipped with remote control and column control system
- The transparent platform and sliding functions are suitable for C-arm
- Kidney bridge with adjustable height
- 4 wheels, which are very stable after locking