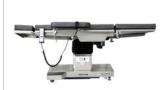

#### **DESCRIPTION**

YA-03E is an electric surgical table with comprehensive functionality and high performance. Hand remote controller with embedded railing controller provides double security during operation. T shape base provides medical staff a closer access to patient with high stability.

#### **FEATURES**

- Divided into 6 parts which can meet the needs of various surgeries
- All metal parts are made of high-grade 304 stainless steel, which is corrosion-resistant and easy to clean
- T-shaped base, which prevents tipping and allows doctors to get as close to the patient as possible, making surgery easier
- Equipped with remote control and column control system
- The transparent platform and sliding functions are suitable for C-arm
- Kidney bridge with adjustable height
- 4 wheels, which are very stable after locking