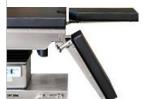

# menik

built-in kidney bridge, can be adjusted up to 120mm through the crank

Legs are adjustable via knobs and gas springs

Head adjusted via mechanical gears

Angle of armrest adjusted via gas spring

Moves via 4 castors, stable and does not shake after locking