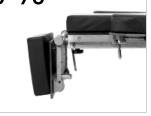

# menik

built-in kidney bridge, can be adjusted up to 120mm through the crank

Legs are adjustable via knobs and gas springs

Head adjusted via mechanical gears

Angle of armrest adjusted via gas spring

Moves via 4 castors, stable and does not shake after locking