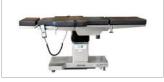

#### **FEATURES**

- Divided into 6 parts which can meet the needs of various surgeries
- All metal parts are made of high-grade 304 stainless steel, which is corrosion-resistant and easy to clean
- T-shaped base, which prevents tipping and allows doctors to get as close to the patient as possible, making surgery easier
- Equipped with remote control and column control system
- The transparent platform and sliding functions are suitable for C-arm
- Kidney bridge with adjustable height
- 4 wheels, which are very stable after locking

#### STANDARD SPECIFICATION

| Table Length              | 2070mm_(81.5")           |
|---------------------------|--------------------------|
| Table Width               | 550mm (21.5")            |
| Table Height Range        | 700~1000mm (27.5"~39.3") |
| Head section up/down      | 45° / 90°                |
| Back section up/down      | 75° / 20°                |
| Leg section up/down       | 15° / 90°                |
| Leg section outward       | 90°                      |
| Trendelenburg             | 25°                      |
| Reverse trendelenburg     | 25°                      |
| Lateral Tilt (left/right) | 15° / 15°                |
| kidney bridge             | 120mm (4.7")             |
| Sliding                   | 300mm (11.8")            |
| Loading capacity          | 250kg (550lb)            |
|                           |                          |