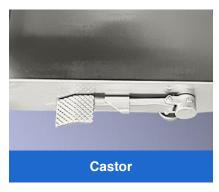

#### **FEATURES**

- Divided into 6 parts which can meet the needs of various surgeries
- All metal parts are made of high-grade 304 stainless steel, which is corrosion-resistant and easy to clean
- T-shaped base, which prevents tipping and allows doctors to get as close to the patient as possible, making surgery easier
- Equipped with remote control and column control system
- The transparent platform and sliding functions are suitable for C-arm
- Kidney bridge with adjustable height
- 4 wheels, which are very stable after locking

# menik

built-in kidney bridge, can be adjusted up to 120mm through the crank

Legs are adjustable via knobs and gas springs

Head adjusted via mechanical gears

Angle of armrest adjusted via gas spring

Moves via 4 castors, stable and does not shake after locking