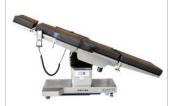

#### **DESCRIPTION**

YA-03E is an electric surgical table with comprehensive functionality and high performance. Hand remote controller with embedded railing controller provides double security during operation. T shape base provides medical staff a closer access to patient with high stability.

#### **FEATURES**

- Divided into 6 parts which can meet the needs of various surgeries
- All metal parts are made of high-grade 304 stainless steel, which is corrosion-resistant and easy to clean
- T-shaped base, which prevents tipping and allows doctors to get as close to the patient as possible, making surgery easier
- Equipped with remote control and column control system
- The transparent platform and sliding functions are suitable for C-arm
- Kidney bridge with adjustable height
- 4 wheels, which are very stable after locking