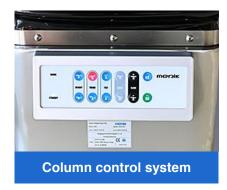

#### **FEATURES**

- Divided into 6 parts which can meet the needs of various surgeries
- All metal parts are made of high-grade 304 stainless steel, which is corrosion-resistant and easy to clean
- T-shaped base, which prevents tipping and allows doctors to get as close to the patient as possible, making surgery easier
- Equipped with remote control and column control system
- The transparent platform and sliding functions are suitable for C-arm
- Kidney bridge with adjustable height
- 4 wheels, which are very stable after locking